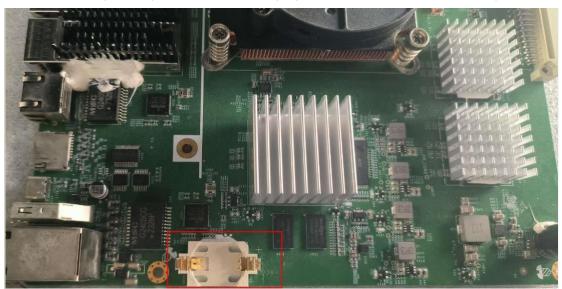

If the NTP server is inaccessible, please change the NTP server.

3. Time settings are not saved after a reboot.

The cell battery is not installed or no power, please refer to the product manual to install or replace the button battery. Battery model is CR2032. Improper installation would void warranty.