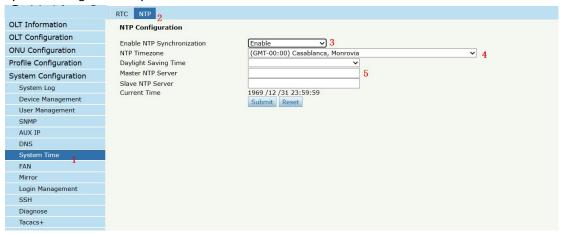

## 1. Setup NTP

Please check whether the system time Protocol (NTP) function is enabled on the OLT, the time zone is correctly selected, and the NTP server is correctly configured.

System Configuration>System Time>NTP