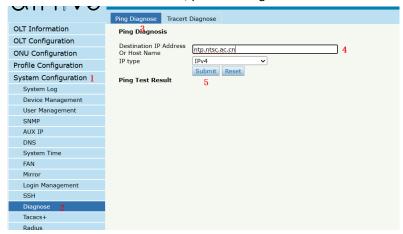

Note: After step 1, please make sure NTP server is reachable. To test this please use the ping feature in the OLT Web UI.

System Configuration>Network Diagnose>Ping Diagnose or

System Configuration>Diagnose>Ping Diagnose