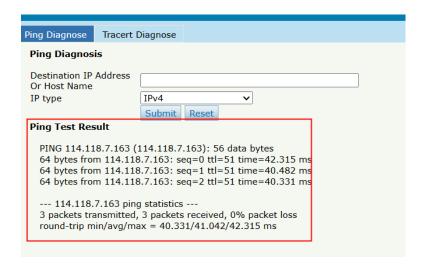

Note: After step 1, please make sure NTP server is reachable. To test this please use the ping feature in the OLT Web UI.

System Configuration>Network Diagnose>Ping Diagnose or

System Configuration>Diagnose>Ping Diagnose