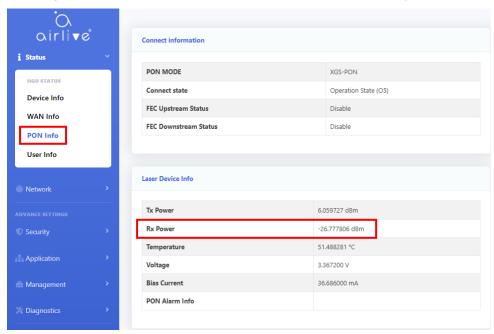

- 1. Optical link quality bad
- 1) Please verify the ONU RX power in the ONU Web interface. Typically, the ONU RX power should be within the range of -3dBm to -28dBm.

The image below shows the AirLive ONU-10XGS-1004-10G as an example.

If ONU RX power shows '-inf' after fiber plug-in, please replace PON module and/or replace a with another ONU to check.

- 2)Please replace the PON module with another module.
- 3)Please replace the ONU with another ONU.