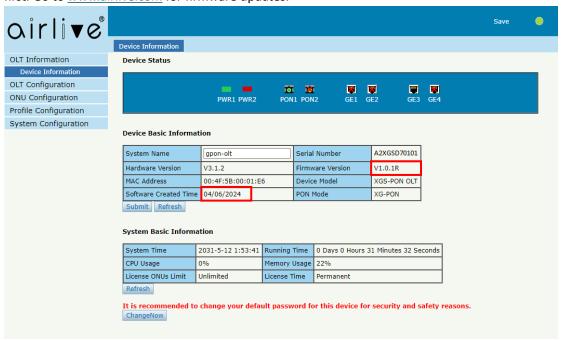

## **OLT Automatic restart**

1. View the OLT firmware version and software created time and try to upgrade the OLT firmware first. Go to www.airlive.com for firmware updates.

To update the firmware, go to System Configuration>Device Management>Firmware Upgrade and select your firmware file.