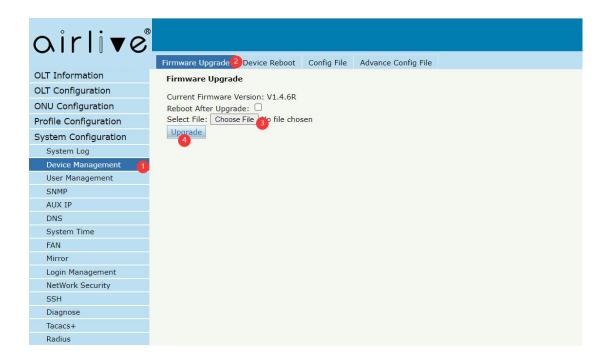

## **OLT Automatic restart**

1. View the OLT firmware version and software created time and try to upgrade the OLT firmware first. Go to www.airlive.com for firmware updates.

To update the firmware, go to System Configuration>Device Management>Firmware Upgrade and select your firmware file.