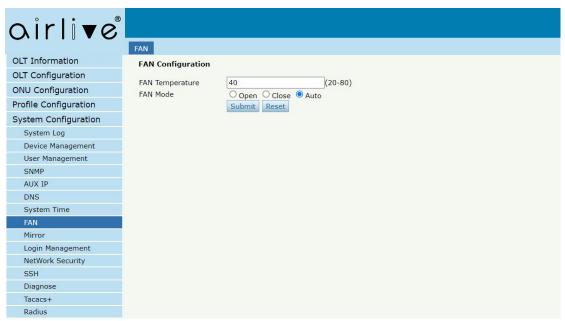

2. Power supply has failed causing the OLT to reboot.

It is also possible that the power supply is causing the OLT to restart. Please try replacing the OLT power cord or power module.

- 3. Check the OLT fan working status.
- (1) check the OLT fan configuration System Configuration>FAN

(2) Listen if there is any noise coming from the fan inside the OLT. Note the fan will not run if the OLT temperature is below the set FAN Temperature.

The OLT will auto-reboot when it has been running for a longer period of time with the fan not working.